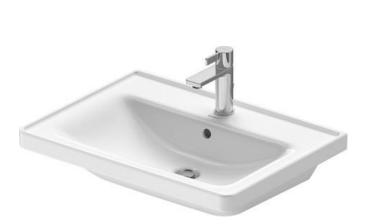

## DURAVIT

| Brand :<br>Name :                              | Duravit, Germany<br>D-Neo Furniture Washbasin                   |
|------------------------------------------------|-----------------------------------------------------------------|
| Item Code :                                    | 236765.0000                                                     |
| Designer :<br>Color / Finish :<br>Dimensions : | Bertrand Lejoly<br>White<br>Overall (LxWxH in cm)<br>65 x 48 cm |
|                                                |                                                                 |

## Product info:

• Furniture washbasin, with overflow, with tap platform, underneath glazed

Follow cleaning instructions and avoid using any harmful chemicals. Failure to do so voids the warranty.

All information is for reference only. Installation shall always be based on the specs provided with actual delivered items. For more info, visit **www.kuysen.com**