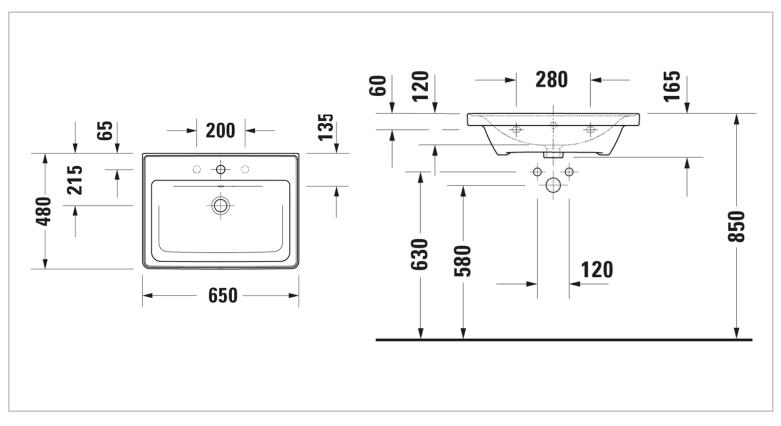

## DURAVIT

| Brand :<br>Name :                              | Duravit, Germany<br>D-Neo Furniture Washbasin                   |
|------------------------------------------------|-----------------------------------------------------------------|
| Item Code :                                    | 236765.0000                                                     |
| Designer :<br>Color / Finish :<br>Dimensions : | Bertrand Lejoly<br>White<br>Overall (LxWxH in cm)<br>65 x 48 cm |
|                                                |                                                                 |